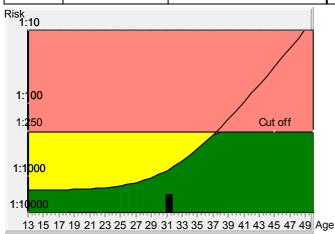

## Tr.21 risk at term

1:7821

Age risk at term

1:819

## **Down's Syndrome Risk**

The calculated risk for Trisomy 21 is below the cut off which represents a low risk.

After the result of the Trisomy 21 test it is expected that among 7821 women with the same data, there is one woman with a trisomy 21 pregnancy and 7820 women with not affected pregnancies.